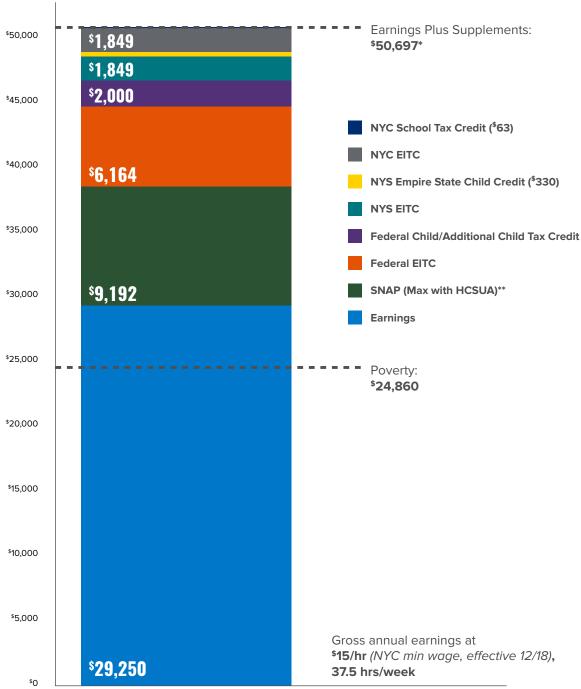

## Earnings and Average Work Supports, 2023

Single Adult Family of Three, One Child Under Four, One Child Over Four **Living in NYC** 

<sup>\*</sup> With supports, effective income is 118% of the poverty guideline.

<sup>\*\*</sup> If a household of 3 with earnings of \$15 per hour, 37.5 hours per week, qualifies for the heating/cooling Standard Utility Allowance (HCSUA), the maximum annual SNAP benefit is \$9,192 annually.

<sup>\*\*</sup>To qualify for the HCSUA, the household must either incur a separate charge for heating or air conditioning, or have received a HEAP payment of greater than \$20 in the current month or previous 12 months.