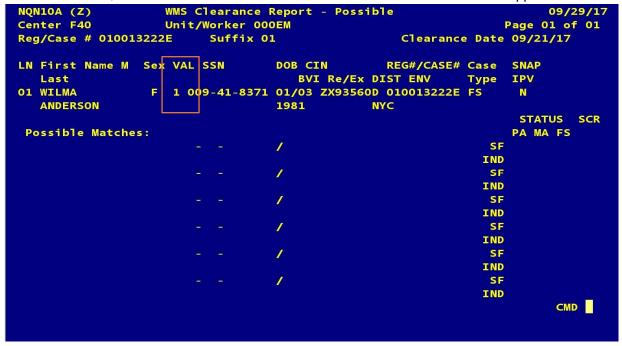

## Applicant SSN Validation Quick Win Clearance Report Mockups for NYC WMS

NYC WMS Clearance Report Screens highlighting the Applicant's SSN Validation Code

Screen Shot of NQN10A and B. SSN Validation code located between SEX and SSN of Applicant: