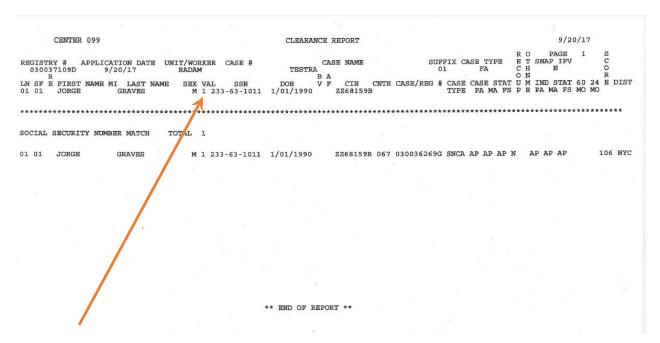

## Scan of paper NYC WMS Clearance Report:

SSN Validation Code is located between SEX and SSN on the applicant line.