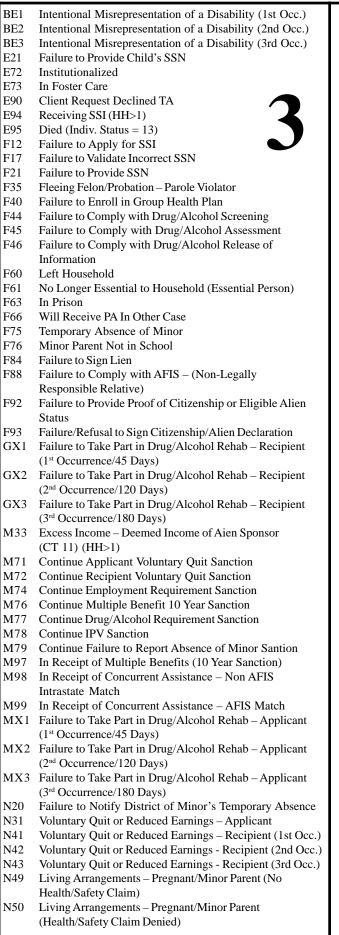

r Parent Not in School                                     |
| M76   | Continue Multiple Benefit 10 Year Sanction                     |
|       | - DATE 1: SANCTION START DATE                                  |
| M79   | Continue Failure to Report Absence of Minor Sanction           |
|       | - DATE 1: SANCTION END DATE + 1 DAY                            |
| M97   | Receiving Multiple Benefits (10 Year Sanction)                 |
|       | - DATE 1: SANCTION START DATE                                  |
| Y98   | Other – Manual Notice Required – No MA Extension/E             |
| Y99   | Other – Manual Notice Required – 1 Month MA Extension          |
| 903   | CIN Unduplication (TT 05 Only) (Data-entered)                  |

## FILL INFORMATIONA-JNO FILLK-PLIMITED FILLQ-XEXTENSIVE FILL



| Ι | N66   | In Receipt of Concurrent Assistance - Non AFIS Match                                          |
|---|-------|-----------------------------------------------------------------------------------------------|
| I |       | (Interstate or Intrastate without Reliable Residence                                          |
| I |       | Determination)                                                                                |
| I | U44   | Excess Resources - Deemed Resources of Alien Sponsor                                          |
| I |       | (CT 11) (HH>1)                                                                                |
| I | V30   | Failure to Comply with IV-D Support Requirements                                              |
| I |       |