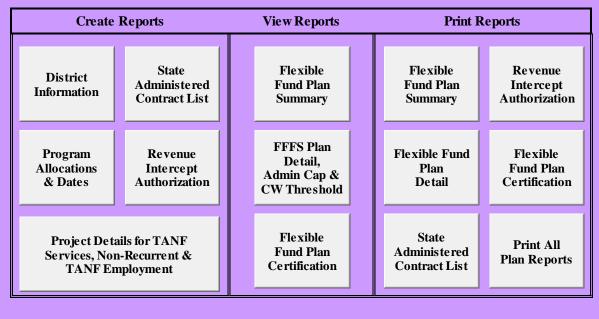

FFFS SharePoint link: http://sharepoint.otda.state.nyenet/applications/FFFS/Shared%20Documents

Note that you may be prompted to log in to the SharePoint site using a valid NYS HSEN account. If so, use 'hsen\'before your user name during log in.

# FLEXIBLE FUND for FAMILY SERVICES FFFS Plan State Fiscal Year 2013-2014

#### MAIN MENU



(ver050312)

**ATTACHMENT 2** 

# FLEXIBLE FUND for FAMILY SERVICES

FFFS Plan

Reset Submission Information

State Fiscal Year 2013-2014

# **DISTRICT INFORMATION DATA PAGE**

| District        | Pearl            | ]      | Total Allocation    | \$5,000,000 |
|-----------------|------------------|--------|---------------------|-------------|
| FFFS Allocation | \$5,000,000      | ]      | Balance to Allocate | \$5,000,000 |
| 12-13 Rollover  | \$0              | ]      | Plan Approval Date  |             |
| SY Transfer In  | \$0              | ]      |                     |             |
| Submission Date |                  | ]      |                     |             |
| Submission Type |                  | ]      |                     |             |
| Contact Name    | Shelly Shores