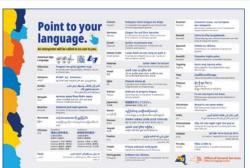

# Point to Your Language: Poster & Desktop Display

Order Quantity for Poster →

Order Quantity for Display Desktop

# Poster:

- Landscape
- 26"x24"x.25"
- Adhesive on back

# Desktop Display:

- Landscape
- 11"x17"x.25"
- · Easel back