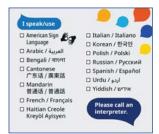

# I Speak Card - Version 2

Order Quantity →

### Version 2:

- Top languages and ASL
- Bi-fold
- 2"x3.5 when closed