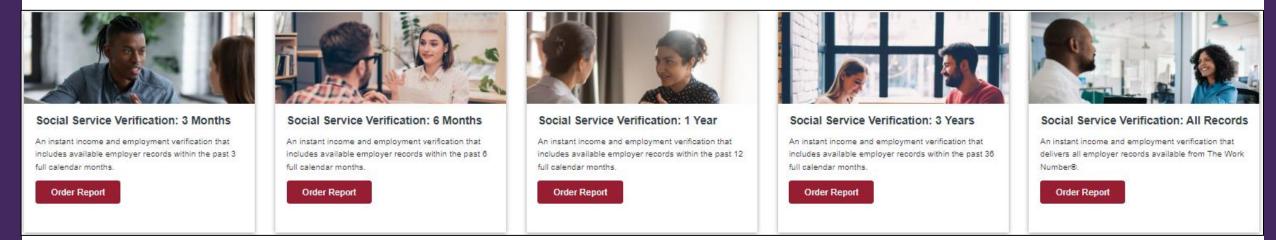

#### **TWN Home Screen**

| EQUIFAX       |                                                                                                                                                                                          | VEF                                                                                                                                                                           | IFICATION INSIGHTS PORTAL™                                                                                                                                                   |                                                                                                                                                                               | R) (2                                                                                                                                                               |
|---------------|------------------------------------------------------------------------------------------------------------------------------------------------------------------------------------------|-------------------------------------------------------------------------------------------------------------------------------------------------------------------------------|------------------------------------------------------------------------------------------------------------------------------------------------------------------------------|-------------------------------------------------------------------------------------------------------------------------------------------------------------------------------|---------------------------------------------------------------------------------------------------------------------------------------------------------------------|
| Rew Order     | New Order                                                                                                                                                                                |                                                                                                                                                                               |                                                                                                                                                                              |                                                                                                                                                                               |                                                                                                                                                                     |
| Crder History | Quickly determine eligib<br>for government assistan<br>Use The Work Number® to verify income<br>employment information in real time to he<br>clients government assistance in their time | and<br>elp provide                                                                                                                                                            |                                                                                                                                                                              |                                                                                                                                                                               |                                                                                                                                                                     |
|               | Income and Employment Solutions                                                                                                                                                          |                                                                                                                                                                               |                                                                                                                                                                              |                                                                                                                                                                               |                                                                                                                                                                     |
|               |                                                                                                                                                                                          |                                                                                                                                                                               |                                                                                                                                                                              |                                                                                                                                                                               |                                                                                                                                                                     |
|               | Social Service Verification: 3 Months<br>An instant income and employment verification that<br>includes available employer records within the past 3<br>full calendar months.            | Social Service Verification: 6 Months<br>An instant income and employment verification that<br>includes available employer records within the past 6<br>full calendar months. | Social Service Verification: 1 Year<br>An instant income and employment verification that<br>includes available employer records within the past 12<br>full calendar months. | Social Service Verification: 3 Years<br>An instant income and employment verification that<br>includes available employer records within the past 36<br>full calendar months. | Social Service Verification: All Records<br>An instant income and employment verification that<br>delivers all employer records available from The Work<br>Number®. |
|               | Order Report                                                                                                                                                                             | Order Report                                                                                                                                                                  | Order Report                                                                                                                                                                 | Order Report                                                                                                                                                                  | Order Report                                                                                                                                                        |

#### **Choose Date Range**

- There are tiles under the "Income and Employment Solutions" section that identify the time periods you would like pulled. (These have replaced the "Pay Date Range" dropdown options of the previous version of TWN.)
- To begin your order, you must choose the date range that you want returned.
  - Your options include: 3 Months, 6 Months, 1 Year, and 3 Years.
  - There is also an "All Records" option, however we **DO NOT** recommend this option as you will be charged for every hit returned for every employer Equifax has ever had information for in the history of that SSN.
  - NOTE: Pay date (the date the employee is paid) is used to select the records returned (not the dates worked).