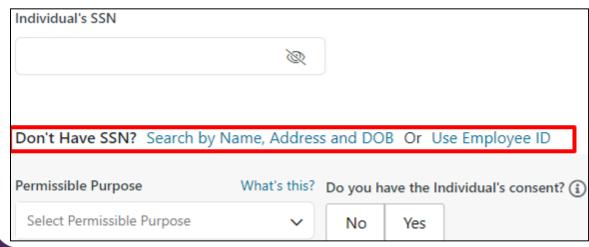

#### **Input Search Parameters**

- Enter the SSN of the client/applicant being searched.
- The box below shows the Program/Usage Types, and now requires a check mark identifying which program types are being searched for.
- If you are looking up a case for **Child Care ONLY**, meaning no other program types are involved in the lookup, please make sure to check that box.
  - If there are no other program types being looked up, those hits will not be charged back to the district.
- However, if you are looking up a combination of SNAP, PA, HEAP, and/or MA and there is also a Child Care component, you MUST check the box that indicates a combination of programs is being searched for.

### **Orders without an SSN**

- If there is no SSN available, you can search by name, address, and DOB.
  - Just click the blue link outlined below and it will generate a new screen (see box to the right).
- Please note, that all the same information previously requested under the SSN search is still required, except for the SSN.