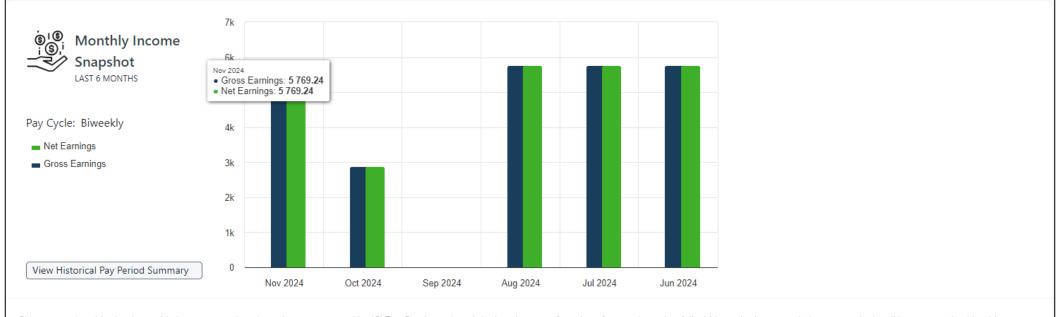

#### **Verification Output – Income Summaries**

Please note that this visual monthly income snapshot shows income reported by ICI Test Employer 1. and depicts the sum of earnings for pay dates that fall within each given month. It may not depict all income received by this consumer in the stated year. Please review each employer for additional information. This graph is for illustrative purposes only and is not to be relied on as the official verification. Please reference and rely on the applicable data fields below which are provided directly by employers.