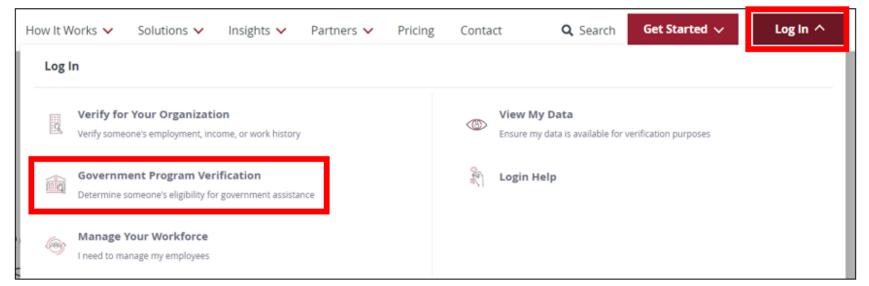

#### **Navigate to TWN Website**

Using web browser (Edge is recommended) type
 <u>https://www.theworknumber.com/SocialServices/</u>

 Click "Log In" in the upper right-hand corner, and then click "Government Program Verification".