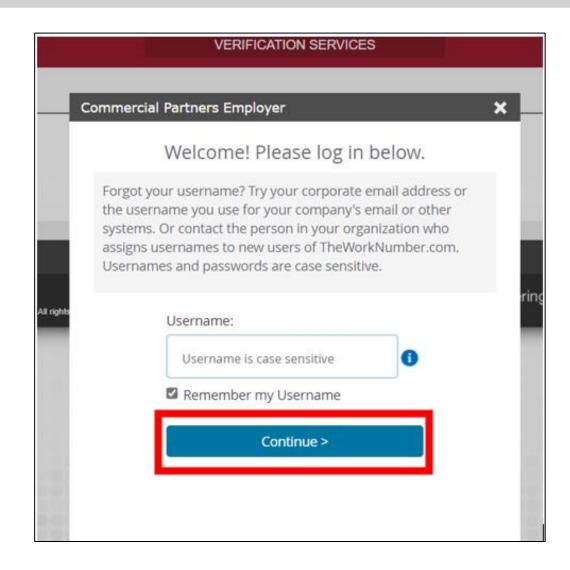

### Logging In

| Commercial Partners Employer | ×                |
|------------------------------|------------------|
| Welcome! Pleas               | se log in below. |
| Password:                    |                  |
|                              |                  |
| Forgot your Password?        |                  |
| < Back                       | Log in           |

- A box will appear, advising you to log in for government program verification, click Log in.
- Both username and password are case sensitive.
- Enter your username on the screen shown and click Continue.
- Enter your password and click Log in.
- The first time you log in, you will be prompted to set up other account security features.